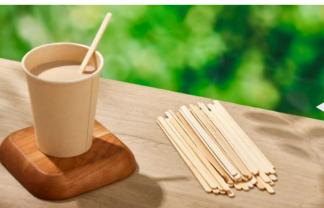

#### **Wooden Coffee Stirrer**

- Bulk, single package, packaging customized
- Common Specification (mm):110/140/178/190

## **Bamboo Coffee Stirrer**

- Bulk, single package, packaging customized
- Common Specification (mm): 110/140/178