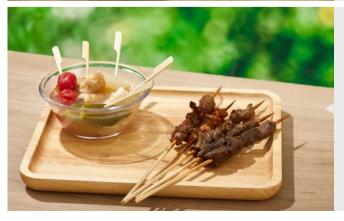

#### **Bamboo Skewer**

- For barbecue, kebabs, Kanto cooking, premade dish scenes
- Common Specification (mm):90/150/180/200