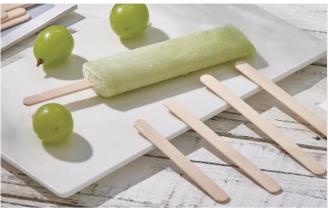

# Wooden Ice Cream Spoon

- Suitable for ice cream, desserts, support laser/branded logo and QR code
- Common Specification (mm):60/75/94/114/125