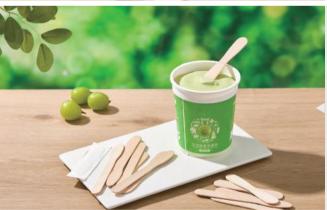

#### **Wooden Coffee Stirrer**

- Bulk, single package, packaging customized
- Common Specification (mm):110/140/178/190