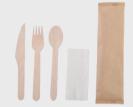

### Wooden Knife, Fork and Spoon

- Healthy meals, salads, pasta, pizza, desserts, canned congee, cup noodles, and canned beverages
- Common Specification (mm): Knife:140/165, Fork:140/160,
   Spoon:95/96/100/110/140/160, Spork: 105/157