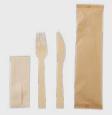

### Wooden Knife, Fork and Spoon

- Healthy meals, salads, pasta, pizza, desserts, canned congee, cup noodles, and canned beverages
- Common Specification (mm): Knife:140/165, Fork:140/160,
   Spoon:95/96/100/110/140/160, Spork: 105/157

### Bamboo Knife, Fork and Spoon

- Healthy meals, salads, pasta, pizza, desserts, canned congee, cup noodles, and canned beverages
- Common Specification (mm): 170