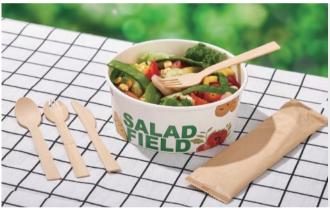

### Wooden Knife, Fork and Spoon

- Healthy meals, salads, pasta, pizza, desserts, canned congee, cup noodles, and canned beverages
- Common Specification (mm): Knife:140/165, Fork:140/160,
   Spoon:95/96/100/110/140/160, Spork: 105/157

### Bamboo Knife, Fork and Spoon

- Healthy meals, salads, pasta, pizza, desserts, canned congee, cup noodles, and canned beverages
- Common Specification (mm): 170