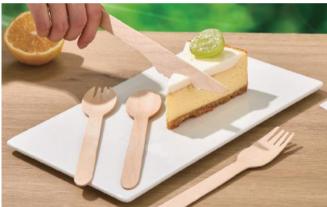

### Wooden Knife, Fork and Spoon

- Healthy meals, salads, pasta, pizza, desserts, canned congee, cup noodles, and canned beverages
- Common Specification (mm): Knife:140/165, Fork:140/160,
   Spoon:95/96/100/110/140/160, Spork: 105/157