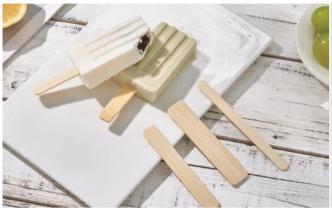

#### X Customized Services

•Special Size •Packaging •Logo & Pattern •Laser Engraving

Wood

Wooden Ice Cream Stick
Wooden Ice Cream Spoon

Wooden Knife, Fork and Spoon
Wooden Coffee Stirrers

- Support laser/branded logo and QR code
- Common Specification (mm):93/114/125/140

# Wooden Ice Cream Spoon

- Suitable for ice cream, desserts, support laser/branded logo and QR code
- Common Specification (mm):60/75/94/114/125